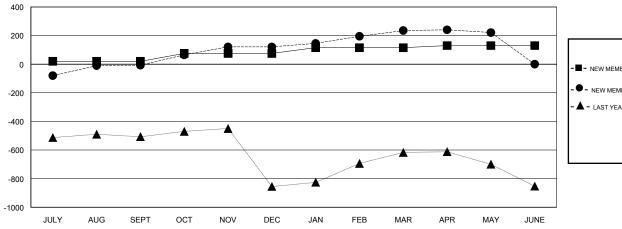

## GOALS AND ACTUAL MEMBERS CUMULATIVE

| -■- NEW MEMBER GROWTH NET GOAL    |
|-----------------------------------|
| - ● - NEW MEMBER GROWTH ACTUAL    |
| - ▲ - LAST YEAR MEMBERSHIP ACTUAL |
|                                   |
|                                   |
|                                   |
|                                   |