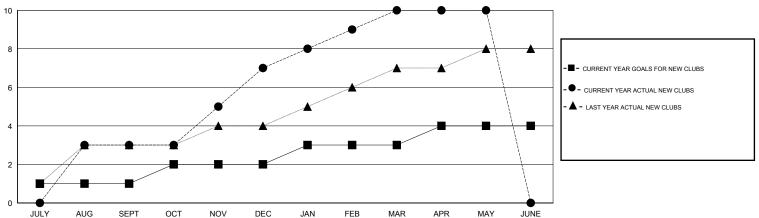

## MONTHLY MEMBERSHIP PROGRESS REPORT

District 323 G1

Results as of: 5/31/2017





## GOALS AND ACTUAL NEW CLUBS CUMULATIVE



## GOALS AND ACTUAL MEMBERS CUMULATIVE



| -■- NEW MEMBER GROWTH NET GOAL    |
|-----------------------------------|
| - ● - NEW MEMBER GROWTH ACTUAL    |
| - ▲ - LAST YEAR MEMBERSHIP ACTUAL |
|                                   |
|                                   |
|                                   |
|                                   |

| DROPPED CLUBS: 1 |     |
|------------------|-----|
| DROPPED MEMBERS  |     |
| DECEASED         | 5   |
| CLUB CANCELLED   | 12  |
| OTHER            | 260 |
| TOTAL            | 277 |

| 69 CLUBS OF 121 ADDED 1 OR MORE<br>NEW MEMBERS | GENDER DIST  MALE  FEMALE | 2,781 (72.63%)<br>1,048 (27.37%) |       |
|------------------------------------------------|---------------------------|----------------------------------|-------|
| CLICK HERE FOR