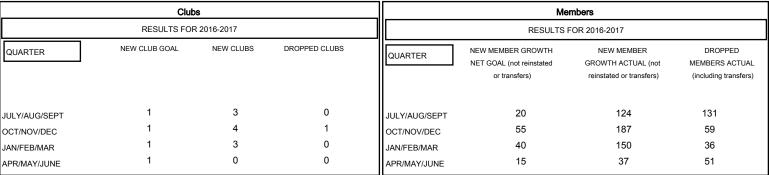

## MONTHLY MEMBERSHIP PROGRESS REPORT

District 323 G1

Results as of: 5/31/2017





## GOALS AND ACTUAL NEW CLUBS CUMULATIVE



## GOALS AND ACTUAL MEMBERS CUMULATIVE



| -■- NEW MEMBER GROWTH NET GOAL    |
|-----------------------------------|
| - ● - NEW MEMBER GROWTH ACTUAL    |
| - ▲ - LAST YEAR MEMBERSHIP ACTUAL |
|                                   |
|                                   |
|                                   |
|                                   |

| DROPPED CLUBS: 1 |     |
|------------------|-----|
| DROPPED MEMBERS  |     |
| DECEASED         | 5   |
| CLUB CANCELLED   | 12  |
| OTHER            | 260 |
| TOTAL            | 277 |

| 69 CLUBS OF 121 ADDED 1 OR MORE<br>NEW MEMBERS | GENDER DIST  MALE  FEMALE | 2,781 (72.63%)<br>1,048 (27.37%) |       |
|------------------------------------------------|---------------------------|-----------------