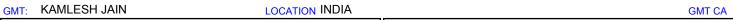

## MONTHLY MEMBERSHIP PROGRESS REPORT

District 323 G1

Results as of: 5/31/2017





## GOALS AND ACTUAL NEW CLUBS CUMULATIVE



## GOALS AND ACTUAL MEMBERS CUMULATIVE



| -■- NEW MEMBER GROWTH NET GOAL    |
|-----------------------------------|
| - ● - NEW MEMBER GROWTH ACTUAL    |
| - ▲ - LAST YEAR MEMBERSHIP ACTUAL |
|                                   |
|                                   |
|                                   |
|                                   |

| DROPPED CLUBS: 1 |     |
|------------------|-----|
| DROPPED MEMBERS  |     |
| DECEASED         | 5   |
| CLUB CANCELLED   | 12  |
| OTHER            | 260 |
| TOTAL            | 277 |

| 69 CLUBS OF 121 ADDED 1 OR MORE<br>NEW MEMBERS | GENDER DIST  MALE  FEMALE | 2,781 (72.63%)<br>1,048 (27.37%) |       |
|------------------------------------------------|---------------------------|---------------